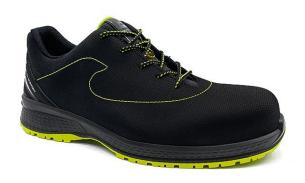

# **GOLF NEW S3**

KU142EV

CE UNI EN ISO 20345:2012 S3 SRC ESD

Low safety shoe, WRU anti-scratch back leather thickness 1,8-2,0

Highly perspiring and abrasion resistant fabric lining. Reinforced heel area STABILITY SUPPORT in PU. Soft, lined and padded tongue.

**COMPLETELY METAL FREE SHOE.** 

TOECAP 200J polymeric composite non-thermic according to EN

MIDSOLE flexible antiperforation composite fabric according to EN 12568

**SOLE KUBE** bidensity polyurethane antistatic, resistant to hydrolysis ISO 5423:92, to hydrocarbons and to abrasion, anti-shock and anti-slipping SRC

INSOLE 5000, three-materials extracomfort, perspiring, removable, anatomic, absorbing, ESD and anti-bacterial The shoe satisfies the requirement according to the norm IEC 61340-4-3:2017 (IEC 61340-5-1:2016) for the electrical resistance **ESD** 

Size 39-47 Shoe weight Sz 42 gr. 500